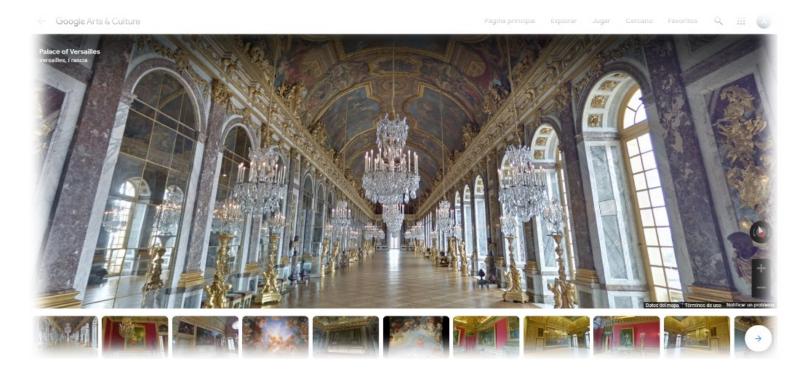

### Google Arts & Culture This Google project presents

- high-resolution art images exhibited in museums worldwide.
- VR virtual tours of the galleries.
- Arts Experiments
- VR Videos

Mendelova stredni skola Novy Jicin (Czech Republic) 08 - 12 November 2021

#### **Google Arts & Culture**

Street-view project to see Galleries artsandculture.google.com/project/street-view

Mendelova stredni skola Novy Jicin (Czech Republic) 08 - 12 November 2021

# Google Arts & Culture Let's Explore, just Google "Google Arts & Culture street view" and select your favorite museum

Besides It Can be combined with a Google Cardboard (1€)& a mobile phone for an inmersive experience.