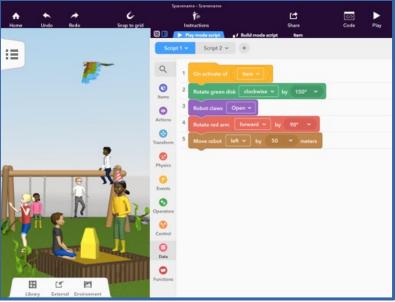

## It's a VR platform with a block programming interface similar to scratch or app inventor

Mendelova stredni skola Novy Jicin (Czech Republic) 08 - 12 November 2021