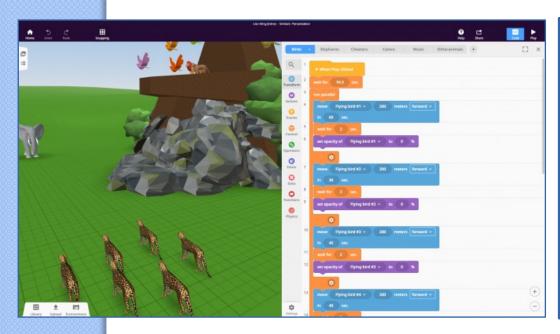

## It's a VR platform with a block programming interface similar to scratch or app inventor

Mendelova stredni skola Novy Jicin (Czech Republic) 08 - 12 November 2021