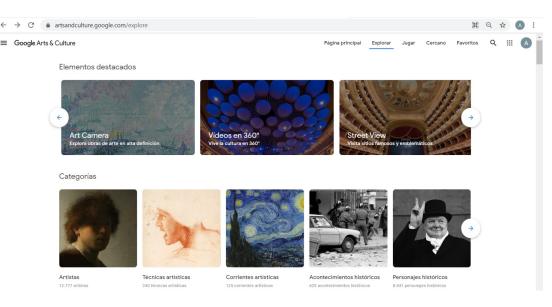

### Google Arts & Culture This Google project presents

- high-resolution art images exhibited in museums worldwide.
- VR virtual tours of the galleries.
- Arts Experiments
- VR Videos

Mendelova stredni skola Novy Jicin (Czech Republic) 08 - 12 November 2021

#### **Google Arts & Culture**

Street-view project to see Galleries artsandculture.google.com/project/street-view

Mendelova stredni skola Novy Jicin (Czech Republic) 08 - 12 November 2021

# Google Arts & Culture Let's Explore, just Google "Google Arts & Culture street view" and select your favorite museum

Besides It Can be combined with a Google Cardboard (1€)& a mobile phone for an inmersive experience.