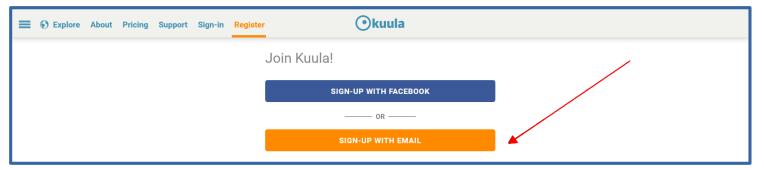

### Let's Practice Kuula.com

1° Create an account with an email

2° Upload one of the images that i pass you from the etwinning website (link that i pass you through wassup).

- 3° Play with them.
- 4° Try tiny planet