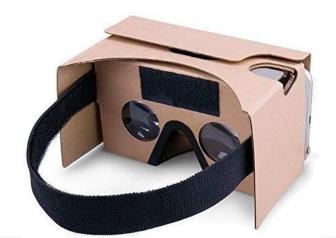

# Google Arts & Culture Let's Explore, just Google "Google Arts & Culture street view" and select your favorite museum

Besides It Can be combined with a Google Cardboard (1€)& a mobile phone for an inmersive experience.